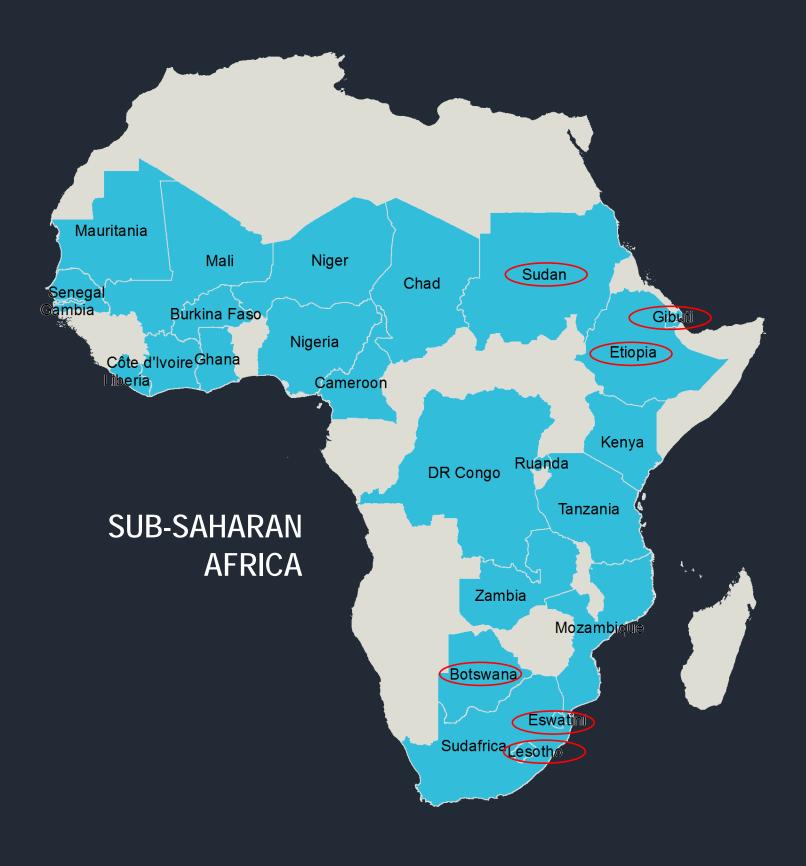

## SUB SAHARAN AFRICA

#### WATER & NATURAL RESOURCES

- Implementation of solar water pumping systems
- management

### EARLY WARNING SYSTEMS

- the realization of radars and meteorological stations
- weather forecasting systems and climate modelling

### **ENERGY**

- Renewable energy potential assessment at national level
- Renewable Energy
- ۲ systems

#### **GREEN BUILDINGS**

- Implementation of energy efficiency and
- promotion of renewable energy in existing public buildings
- Design and construction of a bioclimatic prototype "Nearly zero emission building"

Implementation of water harvesting and irrigation systems in rural areas Projects to improve local communities climate resilience through an integrated approach on water, agriculture and natural resources

Strengthening of early warning system and climate services through Capacity building on data assimilation techniques, validation of

Capacity building on climate change vulnerability with a focus on

Access to energy in rural areas through solar and/or hydro off-grid